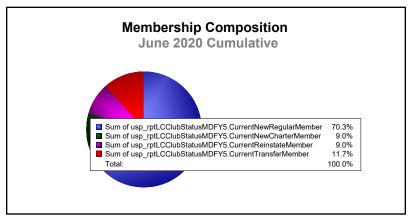

| 958                         | -90                      |
| 2018-2019 | 1            | 8                | -7                     | 504            | 33                 | 20                   | 27                  | 584                      | 793                         | -209                     |
| 2019-2020 | 1            | 4                | -3                     | 289            | 37                 | 37                   | 48                  | 411                      | 721                         | -310                     |
| Average   | 2            | 5                | -3                     | 533            | 76                 | 32                   | 33                  | 673                      | 840                         | -167                     |









MBR0065 Page 1 of 1 9/9/2020 2:55:58AM