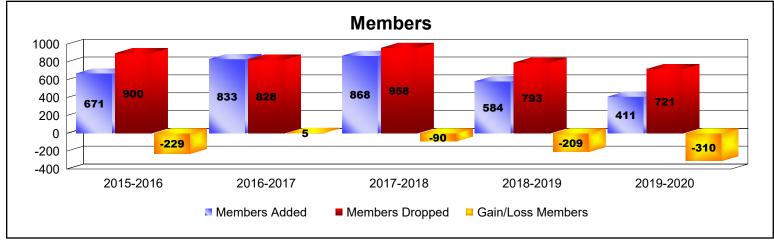

## **Multiple District 12**

| Year      | New<br>Clubs | Dropped<br>Clubs | Gain/<br>Loss<br>Clubs | New<br>Members | Charter<br>Members | Reinstate<br>Members | Transfer<br>Members | Total<br>Member<br>Added | Total<br>Members<br>Dropped | Gain/<br>Loss<br>Members |
|-----------|--------------|------------------|------------------------|----------------|--------------------|----------------------|---------------------|--------------------------|-----------------------------|--------------------------|
| 2015-2016 | 1            | 7                | -6                     | 577            | 39                 | 21                   | 34                  | 671                      | 900                         | -229                     |
| 2016-2017 | 4            | 4                | 0                      | 647            | 128                | 31                   | 27                  | 833                      | 828                         | 5                        |
| 2017-2018 | 3            | 3                | 0                      | 647            | 143                | 51                   | 27                  | 868                      | 958                         | -90                      |
| 2018-2019 | 1            | 8                | -7                     | 504            | 33                 | 20                   | 27                  | 584                      | 793                         | -209                     |
| 2019-2020 | 1            | 4                | -3                     | 289            | 37                 | 37                   | 48                  | 411                      | 721                         | -310                     |
| Average   | 2            | 5                | -3                     | 533            | 76                 | 32                   | 33                  | 673                      | 840                         | -167                     |