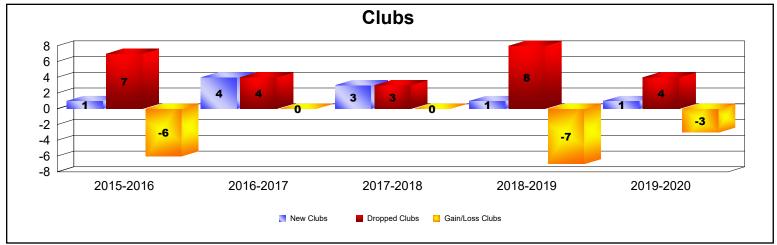

## **Multiple District 12**

| Year      | New<br>Clubs | Dropped<br>Clubs | Gain/<br>Loss<br>Clubs | New<br>Members | Charter<br>Members | Reinstate<br>Members | Transfer<br>Members | Total<br>Member<br>Added | Total<br>Members<br>Dropped | Gain/<br>Loss<br>Members |
|-----------|--------------|------------------|------------------------|----------------|--------------------|----------------------|---------------------|--------------------------|-----------------------------|--------------------------|
| 2015-2016 | 1            | 7                | -6                     | 577            | 39                 | 21                   | 34                  | 671                      | 900                         | -229                     |
| 2016-2017 | 4            | 4                | 0                      | 647            | 128                | 31                   | 27                  | 833                      | 828                         | 5                        |
| 2017-2018 | 3            | 3                | 0                      | 647            | 143                | 51                   | 27                  | 868                      | 958                         | -90                      |
| 2018-2019 | 1            | 8                | -7                     | 504            | 33                 | 20                   | 27                  | 584                      | 793                         | -209                     |
| 2019-2020 | 1            | 4                | -3                     | 289            | 37                 | 37                   | 48                  | 411                      | 721                         | -310                     |
| Average   | 2            | 5                | -3                     | 533            | 76                 | 32                   | 33                  | 673                      | 840                         | -167                     |