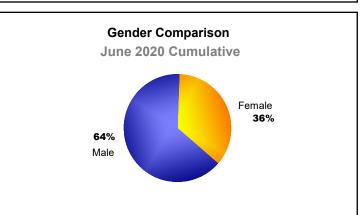

| 958                         | -90                      |
| 2018-2019 | 1            | 8                | -7                     | 504            | 33                 | 20                   | 27                  | 584                      | 793                         | -209                     |
| 2019-2020 | 1            | 4                | -3                     | 289            | 37                 | 37                   | 48                  | 411                      | 721                         | -310                     |
| Average   | 2            | 5                | -3                     | 533            | 76                 | 32                   | 33                  | 673                      | 840                         | -167                     |









MBR0065 Page 1 of 1 9/9/2020 2:55:58AM